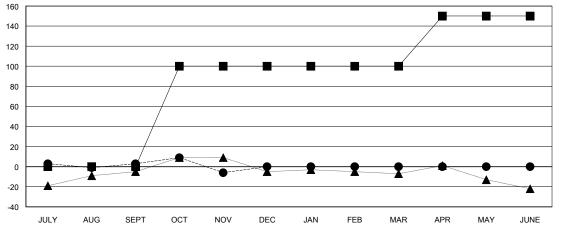

## GOALS AND ACTUAL MEMBERS CUMULATIVE

| -■- MEMBER GROWTH NET GOAL        |
|-----------------------------------|
| - ● - MEMBER GROWTH ACTUAL        |
| - ▲ - LAST YEAR MEMBERSHIP ACTUAL |
|                                   |
|                                   |
|                                   |