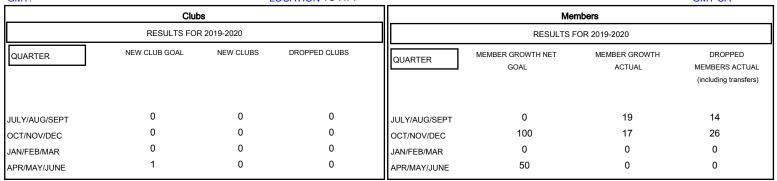

## GOALS AND ACTUAL NEW CLUBS CUMULATIVE

## GOALS AND ACTUAL MEMBERS CUMULATIVE

| -■- MEMBER GROWTH NET GOAL        |
|-----------------------------------|
| - ● - MEMBER GROWTH ACTUAL        |
| - ▲ - LAST YEAR MEMBERSHIP ACTUAL |
|                                   |
|                                   |
|                                   |

Results as of: 11/30/2019

| DROPPED CLUBS: 0 |    |
|------------------|----|
| DROPPED MEMBERS  |    |
| DECEASED         | 10 |
| CLUB CANCELLED   | 0  |
| OTHER            | 30 |
| TOTAL            | 40 |